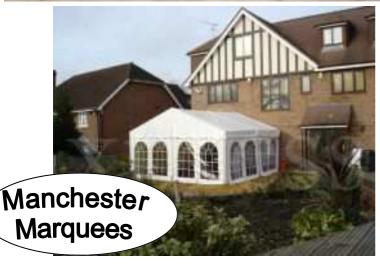

## Manchester Marquees Cover all Events. 0161-861-

The Marquee's listed in the section below are designed for more formal events and are a more heavyweight structure suitable for virtually all types of ground. (Additional Fees Apply For Hard Standing Surfaces).