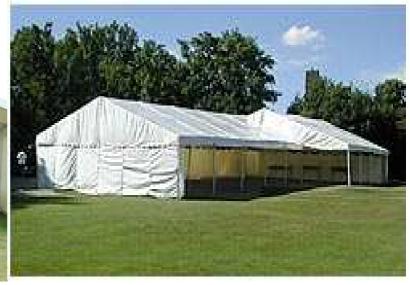

## Manchester Marquees Cover all Events. 0161-861-

The Marquee's listed in the section below are designed for more formal events and are a more heavyweight structure suitable for virtually all types of ground. (Additional Fees Apply For Hard Standing Surfaces).

#### **6m Wide Frame Marquees**

| Marquee Size                  | Max<br>Guest | Marquee<br>Price | Linings | Wood Floor | Carpet |  |
|-------------------------------|--------------|------------------|---------|------------|--------|--|
| 6 m x 3 m (Approx 20' x 10')  |              | £ 250            | £ NA    | £50        | £50    |  |
| 6 m x 6 m (Approx 20' x 20')  |              | £ 250            | £ 150   | £125       | £100   |  |
| 6 m x 9 m (Approx 20' x 30')  |              | £ 350            | £ 200   | £200       | £145   |  |
| 6 m x 12 m (Approx 20' x 40') |              | £ 450            | £ 250   | £275       | £145   |  |
| 6 m x 15 m (Approx 20' x 50') |              | £ 550            | £ 300   | £300       | £195   |  |
| 6 m x 18 m (Approx 20' x 60') |              | £ 650            | £ 350   | £375       | £245   |  |
| 6 m x 21 m (Approx 20' x 70') |              | £ 750            | £ 400   | £450       | £295   |  |
| 6 m x 24 m (Approx 20' x 80') |              | £ 850            | £450    | £525       | £295   |  |
| 6 m x 27 m (Approx 20' x 90') |              | £ 950            | £500    | £600       | £345   |  |
|                               |              |                  |         |            |        |  |