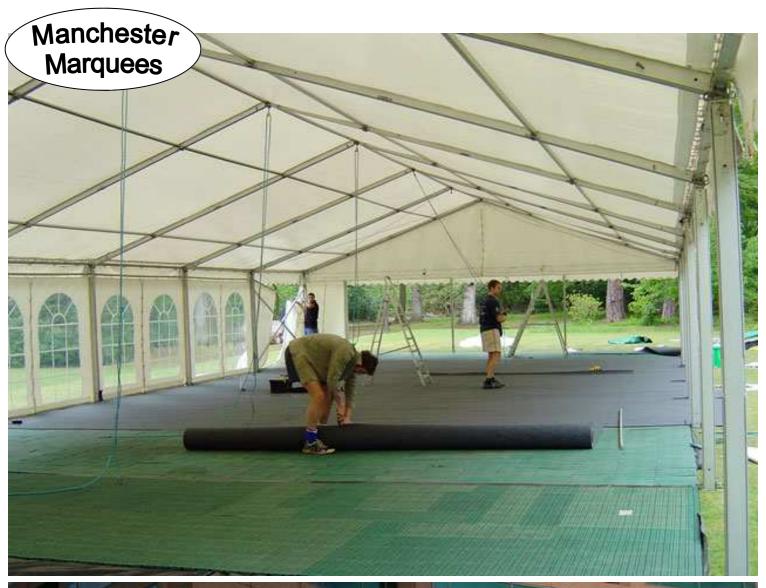

#### 9m Wide Frame Marquees

Wind Loading: 50mph (Manufacturer: Roder HTS) All Relevant Health & Saftey Documentation is Available on Request.

\*\*\*\* OUR PRICES INCLUDE VAT!
NO HIDDEN CHARGES \*\*\*\*\*