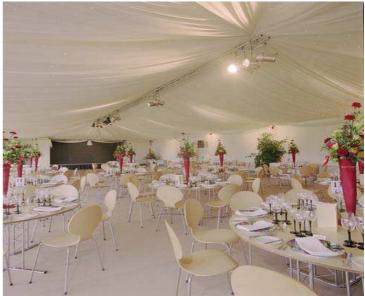

#### 9m Wide Frame Marquees

Wind Loading: 50mph (Manufacturer: Roder HTS) All Relevant Health & Saftey Documentation is Available on Request.

\*\*\*\* OUR PRICES INCLUDE VAT!
NO HIDDEN CHARGES \*\*\*\*\*