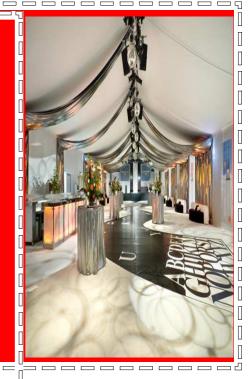

## Manchester Marquees Cover all Events. 0161-861-

The Marquee's listed in the section below are designed for more formal events and are a more heavyweight structure suitable for virtually all types of ground. (Additional Fees Apply For Hard Standing Surfaces).