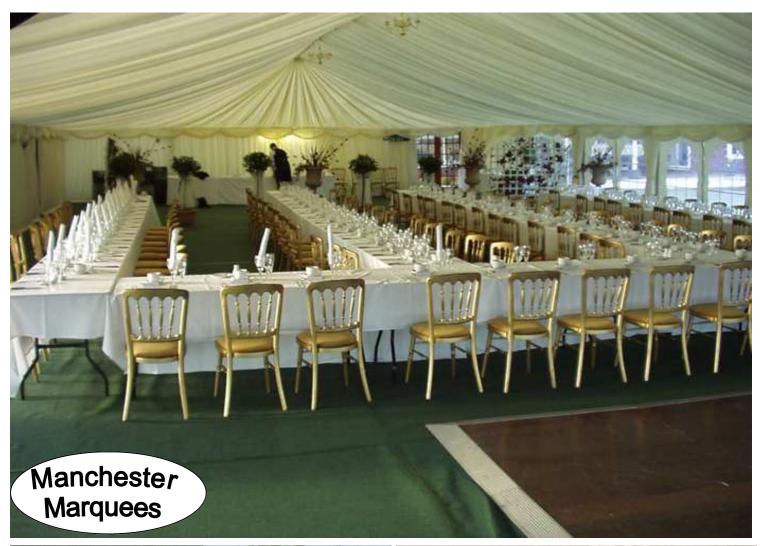

#### Manchester Marquees Cover all Events. 0161-861-0048

|                                | Seated Seated | Marquee<br>Price | Linings | Wood' Floof | Carpet |
|--------------------------------|---------------|------------------|---------|-------------|--------|
| 9 m x 3 m (Approx 30' x 10')   | 30            | £ 250            | £ 100   | £125        | £85    |
| 9 m x 6 m (Approx 30' x 20')   | 60            | £ 350            | £ 150   | £175        | £170   |
| 9 m x 9 m (Approx 30' x 30')   | 90            | £ 450            | £ 200   | £250        | £255   |
| 9 m x 12 m (Approx 30' x 40')  | 120           | £ 550            | £ 250   | £325        | £255   |
| 9 m x 15 m (Approx 30' x 50')  | 150           | £ 650            | £ 300   | £400        | £340   |
| 9 m x 18 m (Approx 30' x 60')  | 180           | £ 750            | £ 350   | £475        | £425   |
| 9 m x 21 m (Approx 30' x 70')  | 210           | £ 850            | £ 400   | £550        | £510   |
| 9 m x 24 m (Approx 30' x 80')  | 240           | £ 950            | £450    | £625        | £510   |
| 9 m x 27 m (Approx 30' x 90')  | 270           | £1050            | £500    | £700        | £595   |
| 9 m x 30 m (Approx 30' x 100') | 300           | £1150            | £550    | £725        | £680   |