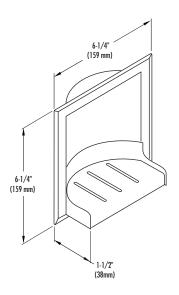

#### **INSTALLATION:**

Requires rough wall opening 5-1/4"W x 5-1/4"H x 2"D. Secure to framing with screws (included) at holes provided.

#### **GUIDE SPECIFICATION:**

Recessed soap dish shall be heavy gauge stainless steel with removable soap tray.

Overall dimensions: 6-1/4"W x 6-1/4"H x 2"D.

Recessed Soap Dish shall be Bradley Model 9352 (9353).