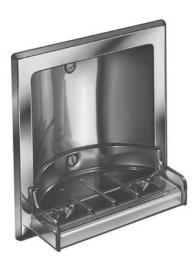

## **SOAP DISH**

- Recess Mounted
- Stainless Steel
- ☐ Model 9352 Bright Polish
- ☐ Model 9353 Satin Stainless Steel

Document No. 8935

This information is subject to change without formal notice. © 2007 Bradley Corporation 4-2-2007

#### **CONSTRUCTION:**

- HOUSING fabricated of heavy gauge stainless steel.
- SOAP TRAY fabricated of heavy clear plastic.

#### **CONSTRUCTION:**

Soap tray is removable for cleaning.