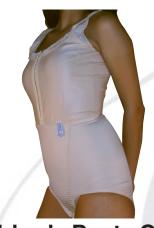

### Body Mold Girdles

Medium Control Panty Girdle #2000 - Extra High Waist

#5000
- Extra High Waist
- Side Zippers with Hook-Eye Closures
- Detatchable Crotch Piece

Below-Knee Girdle #7000 - Extra High Waist