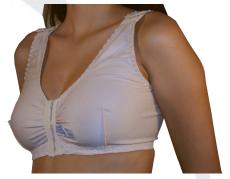

### Bras, Vests and Stabilizers

**Sugical Bra** 

#1524

Available in sizes from 34"-50"

- All Stretch Cup
- Front Closure
- Adjustable at Shoulder

**Compression Bra** 

#700 Fits A/B - 30-32

#701 Fits C/D - 34-36