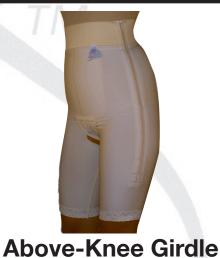

### Body Mold Girdles

Medium Control Panty Girdle #2000 - Extra High Waist

#5000
- Extra High Waist
- Side Zippers with Hook-Eye Closures
- Detatchable Crotch Piece

Below-Knee Girdle #7000 - Extra High Waist