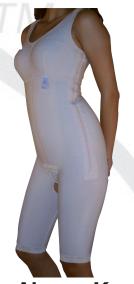

### Body Mold Full-Body Girdles

Full-body Panty Girdle #2700

Full-body Above-Knee Girdle #5700

- Side Zippers with Hook-Eye Closures -

- Adjustable Shoulder Straps -
- Detatchable Crotch Piece -

Full-body Below-Knee Girdle Full-body Ankle-Length Girdle #7700 #9700