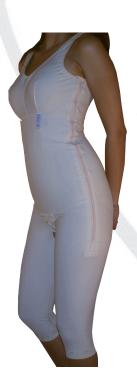

### Body Mold Full-Body Girdles

Full-body Panty Girdle #2700

Full-body Above-Knee Girdle #5700

- Side Zippers with Hook-Eye Closures -

- Adjustable Shoulder Straps -
- Detatchable Crotch Piece -

Full-body Below-Knee Girdle Full-body Ankle-Length Girdle #7700 #9700