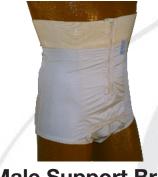

## Male Compression Garments

Male Support Briefs #2100

Gynecomastia Vest #3100

Full Body Men's Compression Girdle #3700