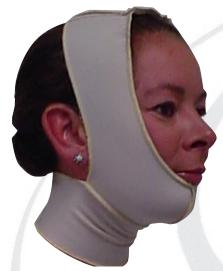

### Body Mold Facial Support and Compression Sleeves

Facial Chin/Neck Support #1000

Compression Sleeves #4500

-Adjustable front and back

Please refer to the garment sizing chart for appropriate size

Purchase from: