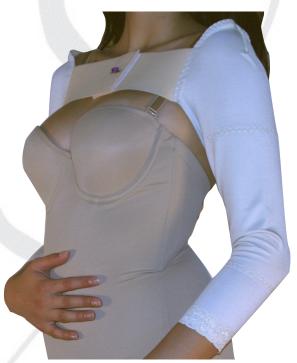

### Bras, Vests and Stabilizers

**Sugical Bra** 

#1524

Available in sizes from 34"-50"

- All Stretch Cup
- Front Closure
- Adjustable at Shoulder

**Compression Bra** 

#700 Fits A/B - 30-32

#701 Fits C/D - 34-36

#702 Fits D+ - 38-40

- Same Compression Fabric as our Girdles

- Front Closure
- Adjustable at Shoulders

Sub-Pectoral Implant Stabilizer
#300

**Female Vest** #4100 - Adjustable at Shoulders

Purchase from:

Cosmetic Surgery Suppliers,Inc. 7758 Hampton Place Loganville, GA 30052 800.525.7752 770.934.0235