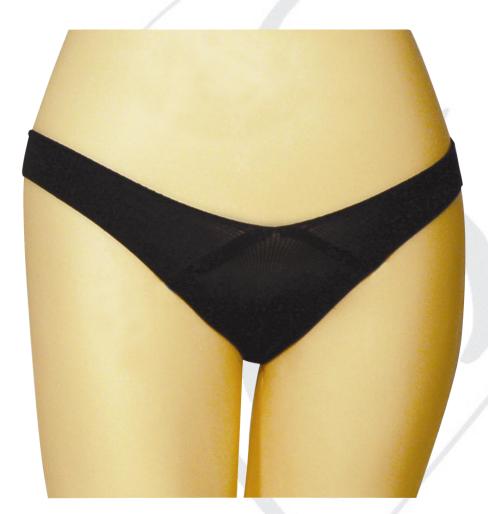

# Pic-Eze TM

- **Pic-Eze** are disposable fabric panties that can be worn for pre and post operative photos, exams and many aesthetic procedures.
- Pic-Eze are made from a soft latex-free material. Each individually packaged Pic-Eze
  provides patients comfort and dignity at a low cost to the surgeon.

Pic-Eze ™

- Disposable
- Sanitary
- Comfortable
- Economical
- Breathable Mesh
- Flexible
- Latex Free

- Pic-Eze come in packages of 10 individually packaged panties and are available in 2 sizes.

 Size
 Waist