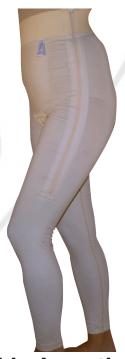

### Body Mold Girdles

Medium Control Panty Girdle #2000 - Extra High Waist

#5000
- Extra High Waist
- Side Zippers with Hook-Eye Closures
- Detatchable Crotch Piece

Below-Knee Girdle #7000 - Extra High Waist