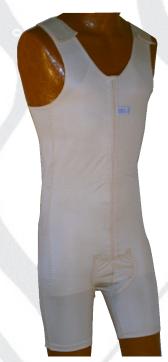

### Body Mold Full-Body Girdles

Full-body Panty Girdle #2700

Full-body Above-Knee Girdle #5700

- Side Zippers with Hook-Eye Closures -

- Adjustable Shoulder Straps -
- Detatchable Crotch Piece -

Full-body Below-Knee Girdle Full-body Ankle-Length Girdle #7700 #9700