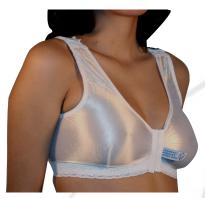

### Bras, Vests and Stabilizers

**Sugical Bra** 

#1524

Available in sizes from 34"-50"

- All Stretch Cup
- Front Closure
- Adjustable at Shoulder

**Compression Bra** 

#700 Fits A/B - 30-32

#701 Fits C/D - 34-36