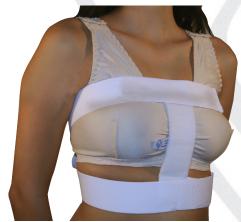

#702 Fits D+ - 38-40

- Same Compression Fabric as our Girdles

- Front Closure
- Adjustable at Shoulders

Sub-Pectoral Implant Stabilizer
#300

**Female Vest** #4100 - Adjustable at Shoulders

Purchase from:

Cosmetic Surgery Suppliers,Inc. 7758 Hampton Place Loganville, GA 30052 800.525.7752 770.934.0235