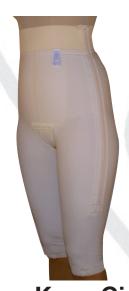

### Body Mold Girdles

Medium Control Panty Girdle #2000 - Extra High Waist

#5000
- Extra High Waist
- Side Zippers with Hook-Eye Closures
- Detatchable Crotch Piece

Below-Knee Girdle #7000 - Extra High Waist