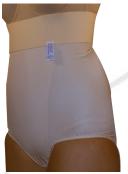

### Body Mold Girdles

Medium Control Panty Girdle #2000 - Extra High Waist

#5000
- Extra High Waist
- Side Zippers with Hook-Eye Closures
- Detatchable Crotch Piece

Below-Knee Girdle #7000 - Extra High Waist