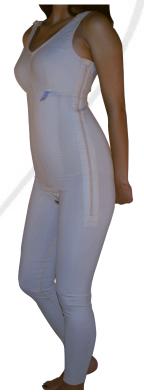

### Body Mold Full-Body Girdles

Full-body Panty Girdle #2700

Full-body Above-Knee Girdle #5700

- Side Zippers with Hook-Eye Closures -

- Adjustable Shoulder Straps -
- Detatchable Crotch Piece -

Full-body Below-Knee Girdle Full-body Ankle-Length Girdle #7700 #9700