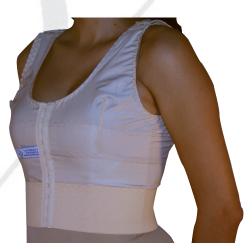

#702 Fits D+ - 38-40

- Same Compression Fabric as our Girdles

- Front Closure
- Adjustable at Shoulders

Sub-Pectoral Implant Stabilizer
#300

**Female Vest** #4100 - Adjustable at Shoulders

Purchase from:

Cosmetic Surgery Suppliers,Inc. 7758 Hampton Place Loganville, GA 30052 800.525.7752 770.934.0235