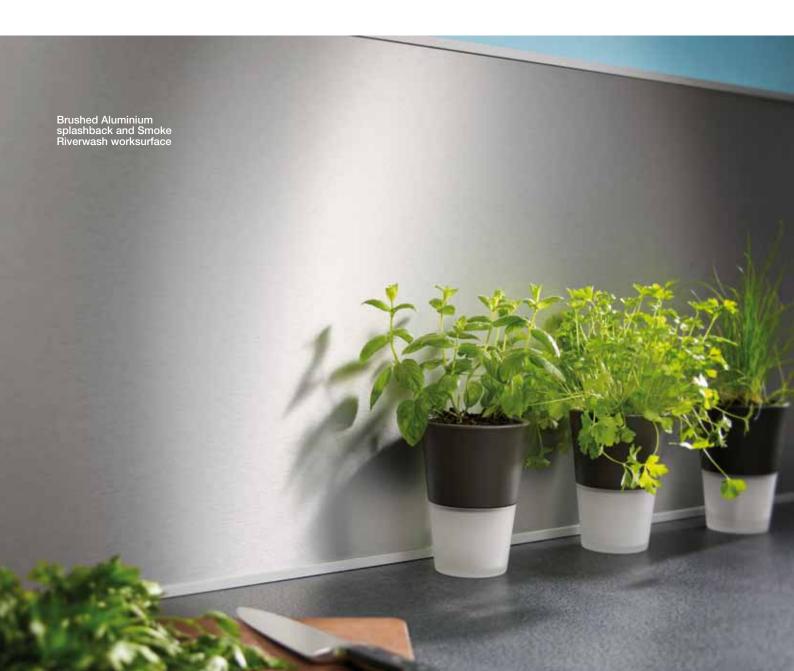

o Riverwash

Zebrano Blocked worksurface and upstand

#### the best of both worlds

Prima excels in woodgrains. They capture natural-looking beauty through superb depth of colour and high print definition. From the exotic tones of Zebrano to the mellow hues of Cherry, they offer the best of both worlds — fabulous natural beauty with hygienic easy to maintain quality.



Why not go for an integrated design look?

Prima offers total design flexibility with an excellent range of accessories. Take laminate splashbacks. Compared to tiling, they're not only easy to fit but simple to look after. Or choose an upstand from our extensive collection, there's one for every worktop colour; simple, stylish and contemporary. A smart finishing detail between your worksurface and wall.

# finish the look



#### a smart choice

Prima worksurfaces are available in a variety of lengths and widths. We've developed this flexibility so you can use worksurfaces more smartly, while also being more eco-friendly.

Save on material. Save on waste.

Amber Kashmir worksurface and upstand

Sit

00000

| FORMICA        | or           | ima                              |                                | ab complete colour<br>Complete colour<br>matched achesive<br>and sealant |      | 3600 × 665mm<br>breakfast bar | 3600 × 900mm<br>breakfast bar | 3000 X 600mm | 4100 X 600mm | 4100 X 665mm<br>breakfast bar<br>4100 X 900mm<br>breakfast bar | 3000 × 600 × 8mm |        | 3000 × 100 × 20mm<br>upstand | 3000 X 600mm | 3000 X 900mm<br>breakfast bar |
|----------------|--------------|-----------------------------