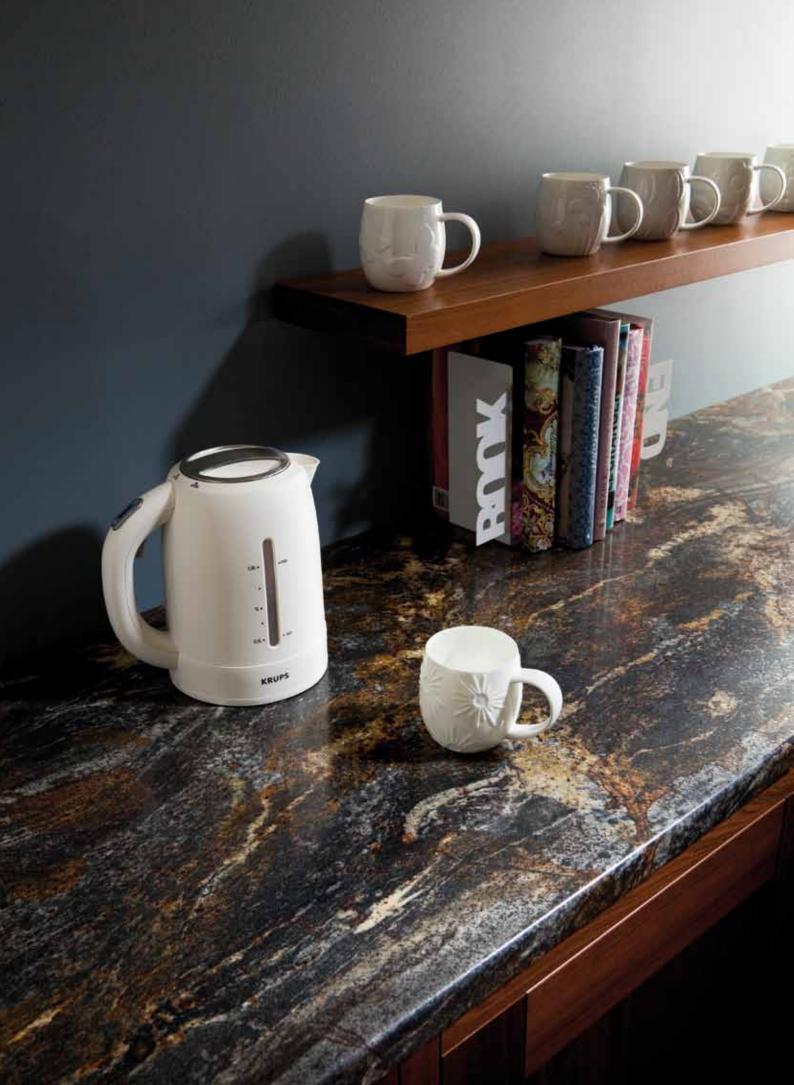

## feel the beauty

Feel the beauty of Riverwash.

Warm to the touch and sophisticated on the eye

Innovative to a tee, the unique Riverwash texture enhances the beautifully subtle designs to create a stunning 3D effect. Just as hardwearing. Just as easy to maintain. Just more visually engaging.

Espresso Riverwash

Zebrano Blocked worksurface and upstand

#### the best of both worlds

Prima excels in woodgrains. They capture natural-looking beauty through superb depth of colour and high print definition. From the exotic tones of Zebrano to the mellow hues of Cherry, they offer the best of both worlds — fabulous natural beauty with hygienic easy to maintain quality.