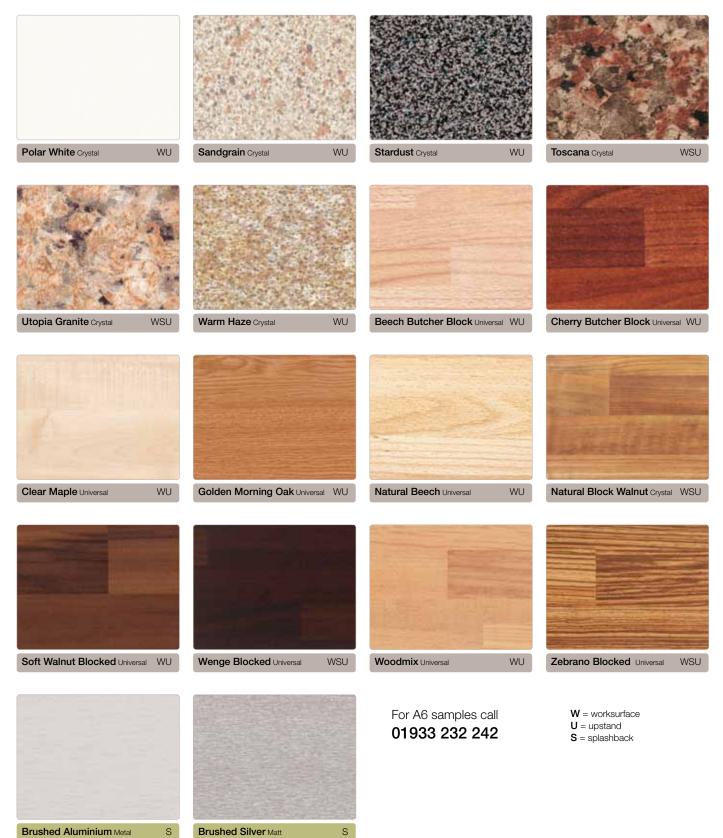

Amber Kashmir worksurface and upstand

Sit

00000

| FORMICA        | or           | ima                              |                                | ab complete colour<br>Complete colour<br>matched achesive<br>and sealant |      | 3600 × 665mm<br>breakfast bar | 3600 × 900mm<br>breakfast bar | 3000 X 600mm | 4100 X 600mm | 4100 X 665mm<br>breakfast bar<br>4100 X 900mm<br>breakfast bar | 3000 × 600 × 8mm |        | 3000 × 100 × 20mm<br>upstand | 3000 X 600mm | 3000 X 900mm<br>breakfast bar |
|----------------|--------------|----------------------------------|--------------------------------|--------------------------------------------------------------------------|------|-------------------------------|-------------------------------|--------------|--------------|----------------------------------------------------------------|------------------|--------|------------------------------|--------------|-------------------------------|
| NEW True Scale | 0467         | Design<br>Blue Storm             | Texture                        | Chapalata                                                                | 40mn | n                             |                               | 40m          | m            |                                                                | spla             | shback | upstand                      | 30m          | n                             |
| NEW True Scale | 3467<br>3465 | Golden Mascarello                | Radiance<br>Radiance           | Chocolate<br>Fudge                                                       | •    | •                             | •                             |              |              |                                                                | •                | •      | •                            |              |                               |
|                | 3466         | Antique Mascarello               | Radiance                       | Mushroom                                                                 |      | •                             | •                             |              |              |                                                                |                  | •      | •                            |              |                               |
|                |              | •                                |                                |                                                                          |      | •                             |                               |              |              |                                                                |                  |        |                              |              |                               |
| NEW Radiance   | 1340         | Polar                            | Radiance                       | Ice White                                                                | •    | •                             | •                             |              |              |                                                                | •                | •      | •                            |              |                               |
|                | 5212         | lce                              | Radiance                       | Ash grey                                                                 | •    | •                             | •                             |              |              |                                                                | •                | •      | •                            |              |                               |
|                | 6219<br>2699 | Espresso<br>Black Granite        | Radiance<br>Radiance           | Chocolate<br>Jet Black                                                   | •    | •                             | •                             |              |              |                                                                | •                | •      | •                            |              |                               |
|                |              |                                  |                                |                                                                          | •    | •                             | •                             |              |              |                                                                | •                | •      | •                            |              |                               |
| Riverwash      | 2699         | Black Granite                    | Riverwash                      | Jet Black                                                                | •    | •                             | •                             |              |              |                                                                | •                | •      | •                            |              |                               |
|                | 6219         | Espresso                         | Riverwash                      | Chocolate                                                                | •    | •                             | •                             |              |              |                                                                | •                | •      | •                            |              |                               |
|                | 6218         | Latte                            | Riverwash                      | Vanilla                                                                  | •    | •                             | •                             |              |              |                                                                | •                | •      | •                            |              |                               |
|                | 6220         | Smoke                            | Riverwash                      | Basalt Grey                                                              | •    | •                             | •                             |              |              |                                                                | •                | •      | •                            |              |                               |
| Glastex Gloss  | 6227         | Amber Kashmir                    | Glastex Gloss                  | Fudge                                                                    | •    | •                             | •                             |              |              |                                                                |                  |        | •                            |              |                               |
|                | 2699         | Black Granite                    | Glastex Gloss                  | Jet Black                                                                | •    | •                             | •                             |              |              |                                                                | •                | •      | •                            |              |                               |
|                | 7178         | Black Quasar                     | Glastex Gloss                  | Jet Black                                                                | •    | •                             | •                             |              |              |                                                                | •                | •      | •                            |              |                               |
|                | 6242         | Italian Marble                   | Glastex Gloss                  | Vanilla                                                                  | •    | •                             | •                             |              |              |                                                                |                  |        | •                            |              |                               |
|                | 6257<br>0331 | Olympus<br>Toscana               | Glastex Gloss<br>Glastex Gloss | Chocolate<br>Chestnut                                                    | •    | •                             | •                             |              |              |                                                                | •                | •      | •                            |              |                               |
|                |              |                                  |                                |                                                                          |      | •                             | •                             |              |              |                                                                |                  |        | •                            |              |                               |
| Crystal        | 2381         | Amber Granite                    | Crystal                        | Vanilla                                                                  |      |                               |                               | •            | •            | • •                                                            |                  |        | •                            |              |                               |
| and Universal  | 6227         | Amber Kashmir<br>Amber Slate     | Crystal                        | Fudge                                                                    |      |                               |                               | •            | •            | • •                                                            |                  |        | •                            |              |                               |
|                | 4612<br>4615 | Beech Butcher Block              | Universal<br>Universal         | Fudge<br>Oatmeal                                                         |      |                               |                               | •            | •            | •••                                                            |                  |        | •                            | •            | -                             |
|                | 2699         | Black Granite                    | Crystal                        | Jet Black                                                                |      |                               |                               |              |              |                                                                | •                | •      |                              | •            | •                             |
|                | 7178         | Black Quasar                     | Crystal                        | Jet Black                                                                |      |                               |                               |              |              |                                                                |                  | •      |                              | -            | •                             |
|                | 2935         | Blue Carpathia                   | Crystal                        | Slate Grey                                                               |      |                               |                               | •            | •            | • •                                                            |                  | •      | •                            |              |                               |
|                | 1673         | Blue Magma                       | Crystal                        | Slate Grey                                                               |      |                               |                               | •            | •            |                                                                | •                | •      | •                            |              |                               |
|                | 1793         | Champagne Haze                   | Crystal                        | lvory                                                                    |      |                               |                               |              |              |                                                                |                  |        | •                            | •            | •                             |
|                | 3812         | Cherry Butcher Block             | Universal                      | Chestnut                                                                 |      |                               |                               | •            | •            | • •                                                            |                  |        | •                            |              |                               |
|                | 5850         | Classic Onyx                     | Universal                      | lvory                                                                    |      |                               |                               |              |              |                                                                |                  |        | •                            | •            | •                             |
|                | 3855         | Clear Maple                      | Universal                      | Vanilla                                                                  |      |                               |                               | •            | ٠            | • •                                                            |                  |        | •                            |              |                               |
|                | 4536         | Cornish Granite                  | Crystal                        | lvory                                                                    |      |                               |                               | •            | •            | • •                                                            | •                | •      | •                            | •            | •                             |
|                | 2510         | Golden Morning Oak               | Universal                      | Toffee                                                                   |      |                               |                               |              |              |                                                                |                  |        | •                            | •            | •                             |
|                | 4874         | Granite Black Brown              | Crystal                        | Basalt Grey                                                              |      |                               |                               | •            | •            | • •                                                            |                  |        | •                            |              |                               |
|                | 4610         | Green Lalique                    | Crystal                        | Sage Green                                                               |      |                               |                               | •            | •            | • •                                                            |                  |        | •                            |              |                               |
|                | 0332<br>1936 | Himalaya<br>Lava Dust            | Universal                      | Vanilla<br>Silver Grey                                                   |      |                               |                               | •            | •            | •••                                                            |                  |        | •                            | •            | •                             |
|                | 6506         | Madrid Jade                      | Crystal<br>Crystal             | Chocolate                                                                |      |                               |                               |              |              | •••                                                            | •                | •      | •                            | •            | •                             |
|                | 2851         | Malachite Carpathia              | Crystal                        | Sea Green                                                                |      |                               |                               |              |              | • •                                                            | -                | •      |                              | •            | •                             |
|                | 4120         | Millstar Cream                   | Universal                      | Silver Grey                                                              |      |                               |                               | •            | •            | • •                                                            |                  |        | •                            |              |                               |
|                | 4121         | Millstar Grey                    | Universal                      | Silver Grey                                                              |      |                               |                               | •            | •            | • •                                                            |                  |        | •                            |              |                               |
|                | 0330         | Monserratt                       | Crystal                        | Chocolate                                                                |      |                               |                               | •            | •            | • •                                                            |                  |        | •                            |              |                               |
|                | 2726         | Natural Beech                    | Universal                      | Vanilla                                                                  |      |                               |                               |              |              |                                                                |                  |        | •                            | •            | •                             |
|                | 0215         | Natural Block Walnut             | Crystal                        | Fudge                                                                    |      |                               |                               | •            | •            | • •                                                            | •                | •      | •                            |              |                               |
|                | 6257         | Olympus                          | Crystal                        | Chocolate                                                                |      |                               |                               | •            | •            | • •                                                            | •                | •      | •                            |              |                               |
|                | 2843         | Paradise Granite                 | Crystal                        | Fudge                                                                    |      |                               |                               | •            | •            | • •                                                            |                  |        | •                            |              |                               |
|                | 3522         | Perlato Granite                  | Crystal                        | Pewter Grey                                                              |      |                               |                               | •            | •            | • •                                                            |                  |        | •                            |              |                               |
|                | 1340         | Polar White                      | Crystal                        | Ice White                                                                |      |                               |                               | •            | •            | •••                                                            |                  |        | •                            | •            | •                             |
|                | 2743<br>6233 | Sandgrain<br>Soft Walnut Blocked | Crystal<br>Universal           | lvory<br>Chocolate                                                       |      |                               |                               |              | •            | •••                                                            |                  |        | •                            |              |                               |
|                | 1782         | Stardust                         | Crystal                        | Basalt Grey                                                              |      |                               |                               | •            | •            | •••                                                            |                  |        | •                            | •            | •                             |
|                | 0331         | Toscana                          | Crystal                        | Chestnut                                                                 |      |                               |                               | •            | •            | • •                                                            | •                | •      | •                            |              |                               |
|                | 5726         | Utopia Granite                   | Crystal                        | Fudge                                                                    |      |                               |                               | •            | •            | • •                                                            | •                | •      | •                            |              |                               |
|                | 1790         | Warm Haze                        | Crystal                        | Fudge                                                                    |      |                               |                               |              |              |                                                                |                  |        | •                            | •            | •                             |
|                | 6228         | Wenge Blocked                    | Universal                      | Chocolate                                                                |      |                               |                               | •            | •            | • •                                                            | •                | •      | •                            |              |                               |
|                | 0333         | Woodmix                          | Universal                      | Oatmeal                                                                  |      |                               |                               | •            | •            | • •                                                            |                  |        | •                            |              |                               |
|                | 6235         | Zebrano Blocked                  | Universal                      | Chocolate                                                                |      |                               |                               | •            | •            | • •                                                            | •                | •      | •                            |              |                               |
| Metallic       | 8071         | Brushed Aluminium                | Metal                          | Silver Grey                                                              |      |                               |                               |              |              |                                                                | •                | •      |                              |              |                               |
| Spashbacks     | 3985         | Brushed Silver                   | Matt                           | Silver Grey                                                              |      |                               |                               |              |              |                                                                | •                | •      |                              |              |                               |