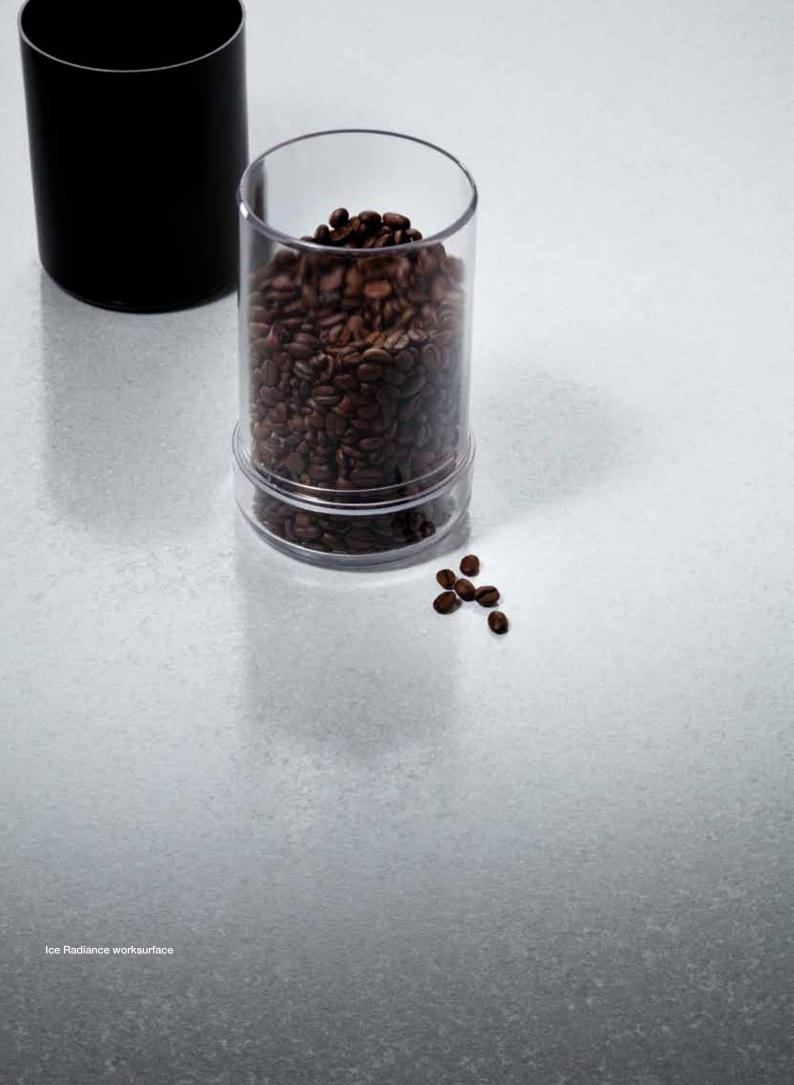

## absolutely radiant

Radiance is a brand new texture combining a gently undulating surface with a subtle gloss element. The softly shimmering surface entices the eye and is appealing to touch.

It works beautifully on our plain colour palette of Black, White, Ice and Espresso, refracting the light to give the worksurface wonderful depth and clarity.