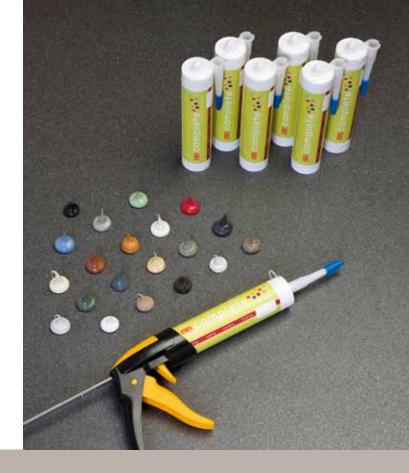

#### Profiles

Worktops are profiled along one long edge. Breakfast bars are profiled along two long edges.

BB Complete is a strong, waterproof adhesive & sealant specially designed from aircraft grade compounds to produce a long lasting and elegant finish to your Prima worktops.

Available in twenty carefully chosen colourways BB Complete co-ordinates and blends with Prima to bond and seal joints, bond and seam upstands & splashbacks and seal tiling and cut edges.

Ask you installer to use BB Complete to ensure a professional co-ordinated finish that's designed to last.