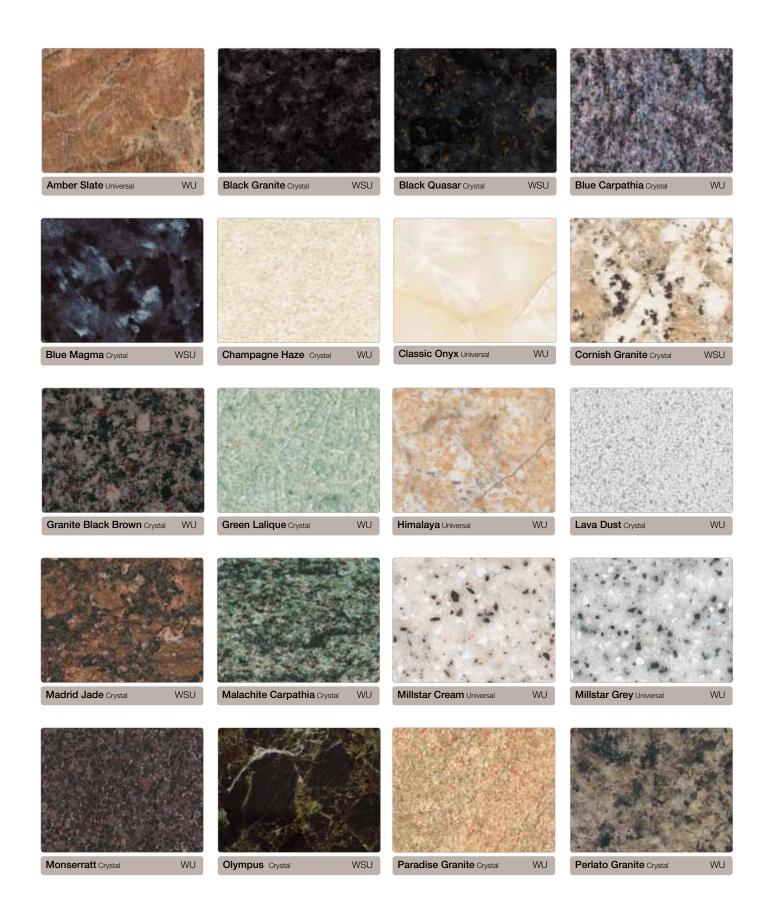

Amber Kashmir worksurface and upstand

Sit

00000

| FORMICA        | or           | ima                              |                                | ab complete colour<br>Complete colour<br>matched achesive<br>and sealant |      | 3600 × 665mm<br>breakfast bar | 3600 × 900mm<br>breakfast bar | 3000 X 600mm | 4100 X 600mm | 4100 X 665mm<br>breakfast bar<br>4100 X 900mm<br>breakfast bar | 3000 × 600 × 8mm |        | 3000 × 100 × 20mm<br>upstand | 3000 X 600mm | 3000 X 900mm<br>breakfast bar |
|----------------|--------------|----------------------------------|--------------------------------|--------------------------------------------------------------------------|------|-------------------------------|-------------------------------|--------------|--------------|----------------------------------------------------------------|------------------|--------|------------------------------|--------------|-------------------------------|
| NEW True Scale | 0467         | Design<br>Blue Storm             | Texture                        | Chapalata                                                                | 40mn | n                             |                               | 40m          | m            |                                                                | spla             | shback | upstand                      | 30m          | n                             |
| NEW True Scale | 3467<br>3465 | Golden Mascarello                | Radiance<br>Radiance           | Chocolate<br>Fudge                                                       | •    | •                             | •                             |              |              |                                                                | •                | •      | •                            |              |                               |
|                | 3466         | Antique Mascarello               | Radiance                       | Mushroom                                                                 |      | •                             | •                             |              |              |                                                                |                  | •      | •                            |              |                               |
|                |              | •                                |                                |                                                                          |      | •                             |                               |              |              |                                                                |                  |        |                              |              |                               |
| NEW Radiance   | 1340         | Polar                            | Radiance                       | Ice White                                                                | •    | •                             | •                             |              |              |                                                                | •                | •      | •                            |              |                               |
|                | 5212         | lce                              | Radiance                       | Ash grey                                                                 | •    | •                             | •                             |              |              |                                                                | •                | •      | •                            |              |                               |
|                | 6219<br>2699 | Espresso<br>Black Granite        | Radiance<br>Radiance           | Chocolate<br>Jet Black                                                   | •    | •                             | •                             |              |              |                                                                | •                | •      | •                            |              |                               |
|                |              |                                  |                                |                                                                          | •    | •                             | •                             |              |              |                                                                | •                | •      | •                            |              |                               |
| Riverwash      | 2699         | Black Granite                    | Riverwash                      | Jet Black                                                                | •    | •                             | •                             |              |              |                                                                | •                | •      | •                            |              |                               |
|                | 6219         | Espresso                         | Riverwash                      | Chocolate                                                                | •    | •                             | •                             |              |              |                                                                | •                | •      | •                            |              |                               |
|                | 6218         | Latte                            | Riverwash                      | Vanilla                                                                  | •    | •                             | •                             |              |              |                                                                | •                | •      | •                            |              |                               |
|                | 6220         | Smoke                            | Riverwash                      | Basalt Grey                                                              | •    | •                             | •                             |              |              |                                                                | •                | •      | •                            |              |                               |
| Glastex Gloss  | 6227         | Amber Kashmir                    | Glastex Gloss                  | Fudge                                                                    | •    | •                             | •                             |              |              |                                                                |                  |        | •                            |              |                               |
|                | 2699         | Black Granite                    | Glastex Gloss                  | Jet Black                                                                | •    | •                             | •                             |              |              |                                                                | •                | •      | •                            |              |                               |
|                | 7178         | Black Quasar                     | Glastex Gloss                  | Jet Black                                                                | •    | •                             | •                             |              |              |                                                                | •                | •      | •                            |              |                               |
|                | 6242         | Italian Marble                   | Glastex Gloss                  | Vanilla                                                                  | •    | •                             | •                             |              |              |                                                                |                  |        | •                            |              |                               |
|                | 6257<br>0331 | Olympus<br>Toscana               | Glastex Gloss<br>Glastex Gloss | Chocolate<br>Chestnut                                                    | •    | •                             | •                             |              |              |                                                                | •                | •      | •                            |              |                               |
|                |              |                                  |                                |                                                                          |      | •                             | •                             |              |              |                                                                |                  |        | •                            |              |                               |
| Crystal        | 2381         | Amber Granite                    | Crystal                        | Vanilla                                                                  |      |                               |                               | •            | •            | • •                                                            |                  |        | •                            |              |                               |
| and Universal  | 6227         | Amber Kashmir<br>Amber Slate     | Crystal                        | Fudge                                                                    |      |                               |                               | •            | •            | • •                                                            |                  |        | •                            |              |                               |
|                | 4612<br>4615 | Beech Butcher Block              | Universal<br>Universal         | Fudge<br>Oatmeal                                                         |      |                               |                               | •            | •            | •••                                                            |                  |        | •                            | •            | -                             |
|                | 2699         | Black Granite                    | Crystal                        | Jet Black                                                                |      |                               |                               |              |              |                                                                | •                | •      |                              | •            | •                             |
|                | 7178         | Black Quasar                     | Crystal                        | Jet Black                                                                |      |                               |                               |              |              |                                                                |                  | •      |                              | -            | •                             |
|                | 2935         | Blue Carpathia                   | Crystal                        | Slate Grey                                                               |      |                               |                               | •            | •            | • •                                                            |                  | •      | •                            |              |                               |
|                | 1673         | Blue Magma                       | Crystal                        | Slate Grey                                                               |      |                               |                               | •            | •            |                                                                | •                | •      | •                            |              |                               |
|                | 1793         | Champagne Haze                   | Crystal                        | lvory                                                                    |      |                               |                               |              |              |                                                                |                  |        | •                            | •            | •                             |
|                | 3812         | Cherry Butcher Block             | Universal                      | Chestnut                                                                 |      |                               |                               | •            | •            | • •                                                            |                  |        | •                            |              |                               |
|                | 5850         | Classic Onyx                     | Universal                      | lvory                                                                    |      |                               |                               |              |              |                                                                |                  |        | •                            | •            | •                             |
|                | 3855         | Clear Maple                      | Universal                      | Vanilla                                                                  |      |                               |                               | •            | ٠            | • •                                                            |                  |        | •                            |              |                               |
|                | 4536         | Cornish Granite                  | Crystal                        | lvory                                                                    |      |                               |                               | •            | •            | • •                                                            | •                | •      | •                            | •            | •                             |
|                | 2510         | Golden Morning Oak               | Universal                      | Toffee                                                                   |      |                               |                               |              |              |                                                                |                  |        | •                            | •            | •                             |
|                | 4874         | Granite Black Brown              | Crystal                        | Basalt Grey                                                              |      |                               |                               | •            | •            | • •                                                            |                  |        | •                            |              |                               |
|                | 4610         | Green Lalique                    | Crystal                        | Sage Green                                                               |      |                               |                               | •            | •            | • •                                                            |                  |        | •                            |              |                               |
|                | 0332<br>1936 | Himalaya<br>Lava Dust            | Universal                      | Vanilla<br>Silver Grey                                                   |      |                               |                               | •            | •            | •••                                                            |                  |        | •                            | •            | •                             |
|                | 6506         | Madrid Jade                      | Crystal<br>Crystal             | Chocolate                                                                |      |                               |                               |              |              | •••                                                            | •                | •      | •                            | •            | •                             |
|                | 2851         | Malachite Carpathia              | Crystal                        | Sea Green                                                                |      |                               |                               |              |              | • •                                                            | -                | •      |                              | •            | •                             |
|                | 4120         | Millstar Cream                   | Universal                      | Silver Grey                                                              |      |                               |                               | •            | •            | • •                                                            |                  |        | •                            |              |                               |
|                | 4121         | Millstar Grey                    | Universal                      | Silver Grey                                                              |      |                               |                               | •            | •            | • •                                                            |                  |        | •                            |              |                               |
|                | 0330         | Monserratt                       | Crystal                        | Chocolate                                                                |      |                               |                               | •            | •            | • •                                                            |                  |        | •                            |              |                               |
|                | 2726         | Natural Beech                    | Universal                      | Vanilla                                                                  |      |                               |                               |              |              |                                                                |                  |        | •                            | •            | •                             |
|                | 0215         | Natural Block Walnut             | Crystal                        | Fudge                                                                    |      |                               |                               | •            | •            | • •                                                            | •                | •      | •                            |              |                               |
|                | 6257         | Olympus                          | Crystal                        | Chocolate                                                                |      |                               |                               | •            | •            | • •                                                            | •                | •      | •                            |              |                               |
|                | 2843         | Paradise Granite                 | Crystal                        | Fudge                                                                    |      |                               |                               | •            | •            | • •                                                            |                  |        | •                            |              |                               |
|                | 3522         | Perlato Granite                  | Crystal                        | Pewter Grey                                                              |      |                               |                               | •            | •            | • •                                                            |                  |        | •                            |              |                               |
|                | 1340         | Polar White                      | Crystal                        | Ice White                                                                |      |                               |                               | •            | •            | •••                                                            |                  |        | •                            | •            | •                             |
|                | 2743<br>6233 | Sandgrain<br>Soft Walnut Blocked | Crystal<br>Universal           | lvory<br>Chocolate                                                       |      |                               |                               |              | •            | •••                                                            |                  |        | •                            |              |                               |
|                | 1782         | Stardust                         | Crystal                        | Basalt Grey                                                              |      |                               |                               | •            | •            | •••                                                            |                  |        | •                            | •            | •                             |
|                | 0331         | Toscana                          | Crystal                        | Chestnut                                                                 |      |                               |                               | •            | •            | • •                                                            | •                | •      | •                            |              |                               |
|                | 5726         | Utopia Granite                   | Crystal                        | Fudge                                                                    |      |                               |                               | •            | •            | • •                                                            | •                | •      | •                            |              |                               |
|                | 1790         | Warm Haze                        | Crystal                        | Fudge                                                                    |      |                               |                               |              |              |                                                                |                  |        | •                            | •            | •                             |
|                | 6228         | Wenge Blocked                    | Universal                      | Chocolate                                                                |      |                               |                               | •            | •            | • •                                                            | •                | •      | •                            |              |                               |
|                | 0333         | Woodmix                          | Universal                      | Oatmeal                                                                  |      |                               |                               | •            | •            | • •                                                            |                  |        | •                            |              |                               |
|                | 6235         | Zebrano Blocked                  | Universal                      | Chocolate                                                                |      |                               |                               | •            | •            | • •                                                            | •                | •      | •                            |              |                               |
| Metallic       | 8071         | Brushed Aluminium                | Metal                          | Silver Grey                                                              |      |                               |                               |              |              |                                                                | •                | •      |                              |              |                               |
| Spashbacks     | 3985         | Brushed Silver                   | Matt                           | Silver Grey                                                              |      |                               |                               |              |              |                                                                | •                | •      |                              |              |                               |