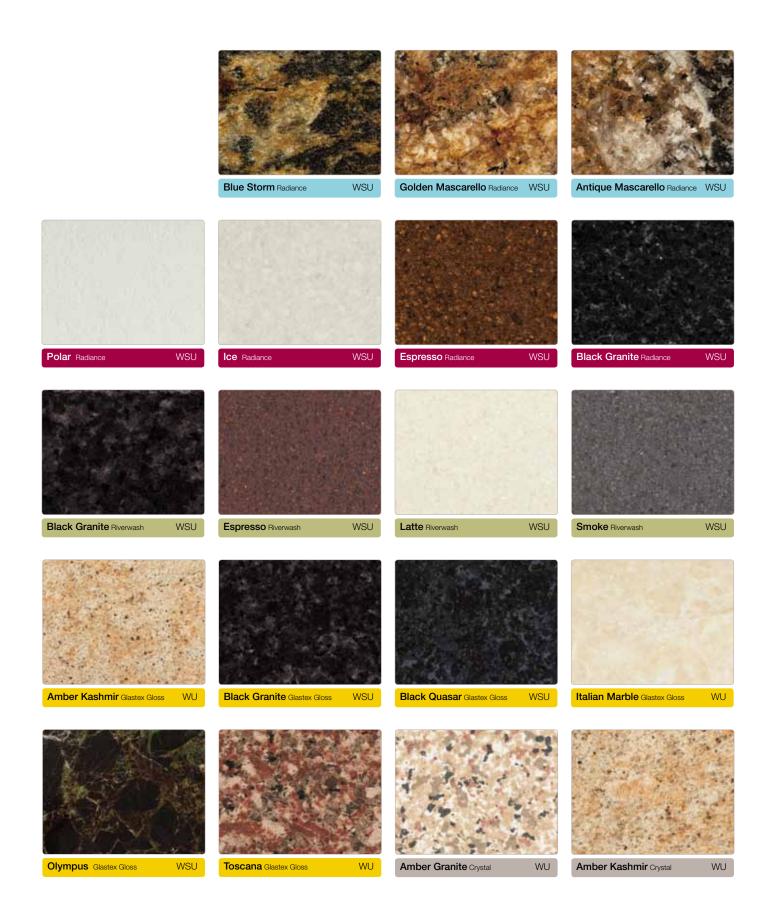

Amber Kashmir worksurface and upstand

Sit

00000

| FORMICA        | or           | ima                              |                                | ab complete colour<br>Complete colour<br>matched achesive<br>and sealant |      | 3600 × 665mm<br>breakfast bar | 3600 × 900mm<br>breakfast bar | 3000 X 600mm | 4100 X 600mm | 4100 X 665mm<br>breakfast bar<br>4100 X 900mm<br>breakfast bar | 3000 × 600 × 8mm |        | 3000 × 100 × 20mm<br>upstand | 3000 X 600mm | 3000 X 900mm<br>breakfast bar |
|----------------|--------------|----------------------------------|--------------------------------|--------------------------------------------------------------------------|------|-------------------------------|-------------------------------|--------------|--------------|----------------------------------------------------------------|------------------|--------|------------------------------|--------------|-------------------------------|
| NEW True Scale | 0467         | Design<br>Blue Storm             | Texture                        | Chapalata                                                                | 40mn | n                             |                               | 40m          | m            |                                                                | spla             | shback | upstand                      | 30m          | n                             |
| NEW True Scale | 3467<br>3465 | Golden Mascarello                | Radiance<br>Radiance           | Chocolate<br>Fudge                                                       | •    | •                             | •                             |              |              |                                                                | •                | •      | •                            |              |                               |
|                | 3466         | Antique Mascarello               | Radiance                       | Mushroom                                                                 |      | •                             | •                             |              |              |                                                                |                  | •      | •                            |              |                               |
|                |              | •                                |                                |                                                                          |      | •                             |                               |              |              |                                                                |                  |        |                              |              |                               |
| NEW Radiance   | 1340         | Polar                            | Radiance                       | Ice White                                                                | •    | •                             | •                             |              |              |                                                                | •                | •      | •                            |              |                               |
|                | 5212         | lce                              | Radiance                       | Ash grey                                                                 | •    | •                             | •                             |              |              |                                                                | •                | •      | •                            |              |                               |
|                | 6219<br>2699 | Espresso<br>Black Granite        | Radiance<br>Radiance           | Chocolate<br>Jet Black                                                   | •    | •                             | •                             |              |              |                                                                | •                | •      | •                            |              |                               |
|                |              |                                  |                                |                                                                          | •    | •                             | •                             |              |              |                                                                | •                | •      | •                            |              |                               |
| Riverwash      | 2699         | Black Granite                    | Riverwash                      | Jet Black                                                                | •    | •                             | •                             |              |              |                                                                | •                | •      | •                            |              |                               |
|                | 6219         | Espresso                         | Riverwash                      | Chocolate                                                                | •    | •                             | •                             |              |              |                                                                | •                | •      | •                            |              |                               |
|                | 6218         | Latte                            | Riverwash                      | Vanilla                                                                  | •    | •                             | •                             |              |              |                                                                | •                | •      | •                            |              |                               |
|                | 6220         | Smoke                            | Riverwash                      | Basalt Grey                                                              | •    | •                             | •                             |              |              |                                                                | •                | •      | •                            |              |                               |
| Glastex Gloss  | 6227         | Amber Kashmir                    | Glastex Gloss                  | Fudge                                                                    | •    | •                             | •                             |              |              |                                                                |                  |        | •                            |              |                               |
|                | 2699         | Black Granite                    | Glastex Gloss                  | Jet Black                                                                | •    | •                             | •                             |              |              |                                                                | •                | •      | •                            |              |                               |
|                | 7178         | Black Quasar                     | Glastex Gloss                  | Jet Black                                                                | •    | •                             | •                             |              |              |                                                                | •                | •      | •                            |              |                               |
|                | 6242         | Italian Marble                   | Glastex Gloss                  | Vanilla                                                                  | •    | •                             | •                             |              |              |                                                                |                  |        | •                            |              |                               |
|                | 6257<br>0331 | Olympus<br>Toscana               | Glastex Gloss<br>Glastex Gloss | Chocolate<br>Chestnut                                                    | •    | •                             | •                             |              |              |                                                                | •                | •      | •                            |              |                               |
|                |              |                                  |                                |                                                                          |      | •                             | •                             |              |              |                                                                |                  |        | •                            |              |                               |
| Crystal        | 2381         | Amber Granite                    | Crystal                        | Vanilla                                                                  |      |                               |                               | •            | •            | • •                                                            |                  |        | •                            |              |                               |
| and Universal  | 6227         | Amber Kashmir<br>Amber Slate     | Crystal                        | Fudge                                                                    |      |                               |                               | •            | •            | • •                                                            |                  |        | •                            |              |                               |
|                | 4612<br>4615 | Beech Butcher Block              | Universal<br>Universal         | Fudge<br>Oatmeal                                                         |      |                               |                               | •            | •            | •••                                                            |                  |        | •                            | •            | -                             |
|                | 2699         | Black Granite                    | Crystal                        | Jet Black                                                                |      |                               |                               |              |              |                                                                | •                | •      |                              | •            | •                             |
|                | 7178         | Black Quasar                     | Crystal                        | Jet Black                                                                |      |                               |                               |              |              |                                                                |                  | •      |                              | -            | •                             |
|                | 2935         | Blue Carpathia                   | Crystal                        | Slate Grey                                                               |      |                               |                               | •            | •            | • •                                                            |                  | •      | •                            |              |                               |
|                | 1673         | Blue Magma                       | Crystal                        | Slate Grey                                                               |      |                               |                               | •            | •            |                                                                | •                | •      | •                            |              |                               |
|                | 1793         | Champagne Haze                   | Crystal                        | lvory                                                                    |      |                               |                               |              |              |                                                                |                  |        | •                            | •            | •                             |
|                | 3812         | Cherry Butcher Block             | Universal                      | Chestnut                                                                 |      |                               |                               | •            | •            | • •                                                            |                  |        | •                            |              |                               |
|                | 5850         | Classic Onyx                     | Universal                      | lvory                                                                    |      |                               |                               |              |              |                                                                |                  |        | •                            | •            | •                             |
|                | 3855         | Clear Maple                      | Universal                      | Vanilla                                                                  |      |                               |                               | •            | ٠            | • •                                                            |                  |        | •                            |              |                               |
|                | 4536         | Cornish Granite                  | Crystal                        | lvory                                                                    |      |                               |                               | •            | •            | • •                                                            | •                | •      | •                            | •            | •                             |
|                | 2510         | Golden Morning Oak               | Universal                      | Toffee                                                                   |      |                               |                               |              |              |                                                                |                  |        | •                            | •            | •                             |
|                | 4874         | Granite Black Brown              | Crystal                        | Basalt Grey                                                              |      |                               |                               | •            | •            | • •                                                            |                  |        | •                            |              |                               |
|                | 4610         | Green Lalique                    | Crystal                        | Sage Green                                                               |      |                               |                               | •            | •            | • •                                                            |                  |        | •                            |              |                               |
|                | 0332<br>1936 | Himalaya<br>Lava Dust            | Universal                      | Vanilla<br>Silver Grey                                                   |      |                               |                               | •            | •            | •••                                                            |                  |        | •                            | •            | •                             |
|                | 6506         | Madrid Jade                      | Crystal<br>Crystal             | Chocolate                                                                |      |                               |                               |              |              | •••                                                            | •                | •      | •                            | •            | •                             |
|                | 2851         | Malachite Carpathia              | Crystal                        | Sea Green                                                                |      |                               |                               |              |              | • •                                                            | -                | •      |                              | •            | •                             |
|                | 4120         | Millstar Cream                   | Universal                      | Silver Grey                                                              |      |                               |                               | •            | •            | • •                                                            |                  |        | •                            |              |                               |
|                | 4121         | Millstar Grey                    | Universal                      | Silver Grey                                                              |      |                               |                               | •            | •            | • •                                                            |                  |        | •                            |              |                               |
|                | 0330         | Monserratt                       | Crystal                        | Chocolate                                                                |      |                               |                               | •            | •            | • •                                                            |                  |        | •                            |              |                               |
|                | 2726         | Natural Beech                    | Universal                      | Vanilla                                                                  |      |                               |                               |              |              |                                                                |                  |        | •                            | •            | •                             |
|                | 0215         | Natural Block Walnut             | Crystal                        | Fudge                                                                    |      |                               |                               | •            | •            | • •                                                            | •                | •      | •                            |              |                               |
|                | 6257         | Olympus                          | Crystal                        | Chocolate                                                                |      |                               |                               | •            | •            | • •                                                            | •                | •      | •                            |              |                               |
|                | 2843         | Paradise Granite                 | Crystal                        | Fudge                                                                    |      |                               |                               | •            | •            | • •                                                            |                  |        | •                            |              |                               |
|                | 3522         | Perlato Granite                  | Crystal                        | Pewter Grey                                                              |      |                               |                               | •            | •            | • •                                                            |                  |        | •                            |              |                               |
|                | 1340         | Polar White                      | Crystal                        | Ice White                                                                |      |                               |                               | •            | •            | •••                                                            |                  |        | •                            | •            | •                             |
|                | 2743<br>6233 | Sandgrain<br>Soft Walnut Blocked | Crystal<br>Universal           | lvory<br>Chocolate                                                       |      |                               |                               |              | •            | •••                                                            |                  |        | •                            |              |                               |
|                | 1782         | Stardust                         | Crystal                        | Basalt Grey                                                              |      |                               |                               | •            | •            | •••                                                            |                  |        | •                            | •            | •                             |
|                | 0331         | Toscana                          | Crystal                        | Chestnut                                                                 |      |                               |                               | •            | •            | • •                                                            | •                | •      | •                            |              |                               |
|                | 5726         | Utopia Granite                   | Crystal                        | Fudge                                                                    |      |                               |                               | •            | •            | • •                                                            | •                | •      | •                            |              |                               |
|                | 1790         | Warm Haze                        | Crystal                        | Fudge                                                                    |      |                               |                               |              |              |                                                                |                  |        | •                            | •            | •                             |
|                | 6228         | Wenge Blocked                    | Universal                      | Chocolate                                                                |      |                               |                               | •            | •            | • •                                                            | •                | •      | •                            |              |                               |
|                | 0333         | Woodmix                          | Universal                      | Oatmeal                                                                  |      |                               |                               | •            | •            | • •                                                            |                  |        | •                            |              |                               |
|                | 6235         | Zebrano Blocked                  | Universal                      | Chocolate                                                                |      |                               |                               | •            | •            | • •                                                            | •                | •      | •                            |              |                               |
| Metallic       | 8071         | Brushed Aluminium                | Metal                          | Silver Grey                                                              |      |                               |                               |              |              |                                                                | •                | •      |                              |              |                               |
| Spashbacks     | 3985         | Brushed Silver                   | Matt                           | Silver Grey                                                              |      |                               |                               |              |              |                                                                | •                | •      |                              |              |                               |