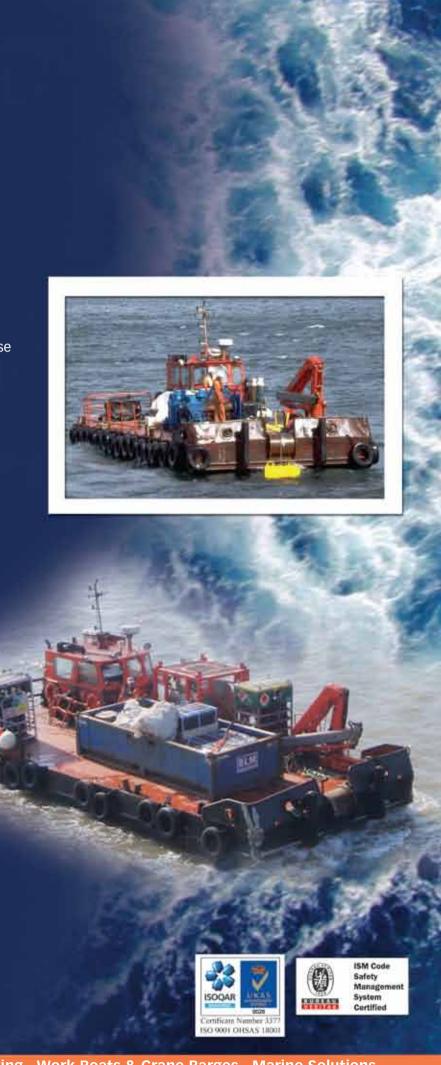

# **Specification Details**

#### **Dimensions**

Length 14 metres
Width 6 metres
Depth 1.2 metres

All steel hull Fuel capacity 12,000 litres

### **Propulsion**

2 x John Deere 6068 TFM diesel engines 195 HP @ 2500 RPM each Keel cooled 2 x Twin Disc 5050 SC gear boxes 3:1 reduction Propellers 30" dia x 22" pitch x 0.75 DAR Diesel generator lister 10.5 KVA 240 volts single phase

## **Hydraulic Deck Crane**

Hiab 140 AW (12.6 TM) 6000kg @ 2.0 metres

1550kg @ 8.2 metres

Hiab driven off port engine by clutchable pump