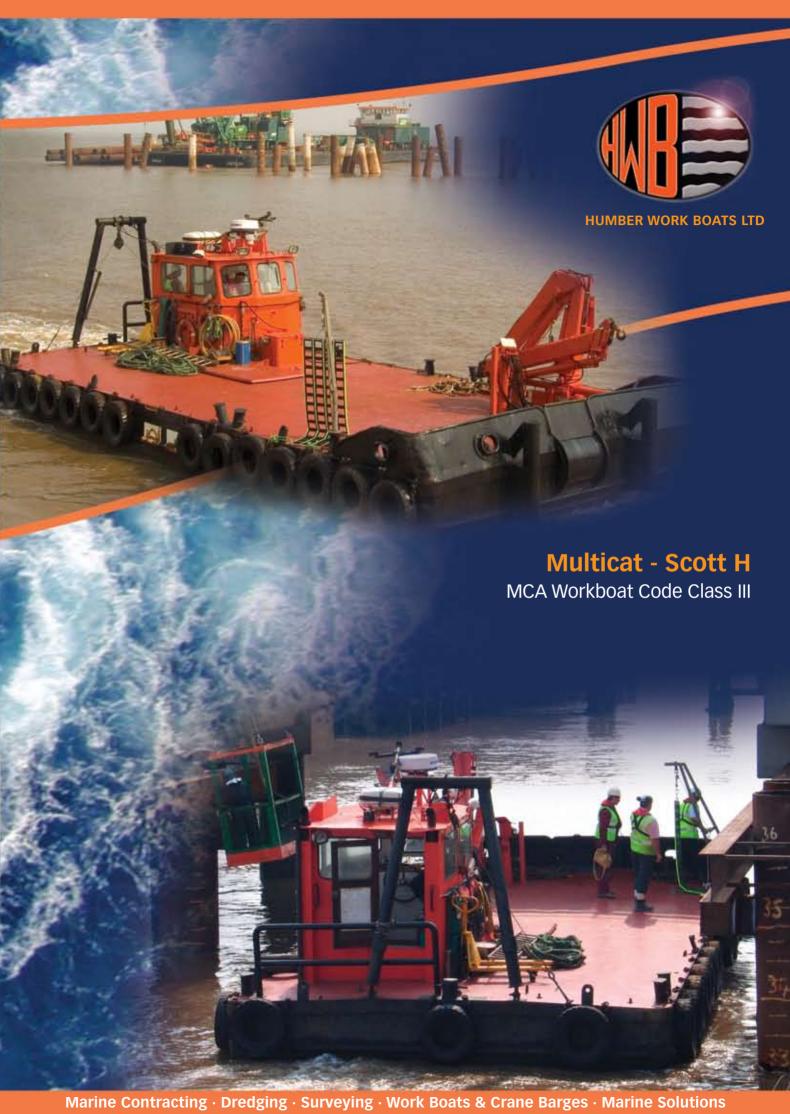

# **Specification Details**

#### **Dimensions**

Length 14 metres
Width 6 metres
Depth 1.2 metres

All steel hull Fuel capacity 12,000 litres

### **Propulsion**

2 x John Deere 6068 TFM diesel engines 195 HP @ 2500 RPM each Keel cooled 2 x Twin Disc 5050 SC gear boxes 3:1 reduction Propellers 30" dia x 22" pitch x 0.75 DAR Diesel generator lister 10.5 KVA 240 volts single phase

## **Hydraulic Deck Crane**

Hiab 140 AW (12.6 TM) 6000kg @ 2.0 metres

1550kg @ 8.2 metres

Hiab driven off port engine by clutchable pump

### **Wheel House (Day Accommodation)**

Compass 100 NBCS Sestrel VHF 1 x Sailor RT2048 - 1 x Simrad 1400 VHF + Class "D" DSC Controller Desk lights 24V and 240V

Furuno Radar Manual steering