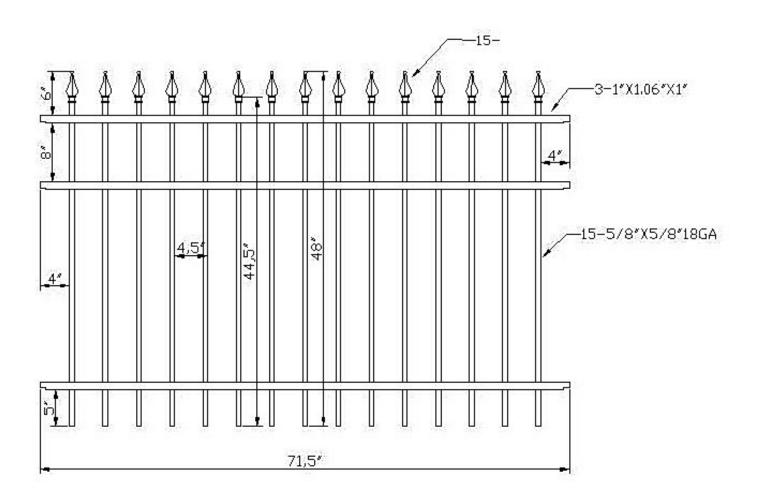

### Features:

- · Material: Aluminum with Black E-Coat and Powder Coat
- Height: 4' (48")
- Width: 71.5"
- Shipping Weight: 17.4 lbs.
- Rails: 1" x 1-1/16" x 1" Punched Channel (.060 Wall Thickness)
- Pickets: 5/8" Square Tubing (.050 Wall Thickness)
- Finials: 4-1/4" Safety Ball
- Limited Lifetime Warranty