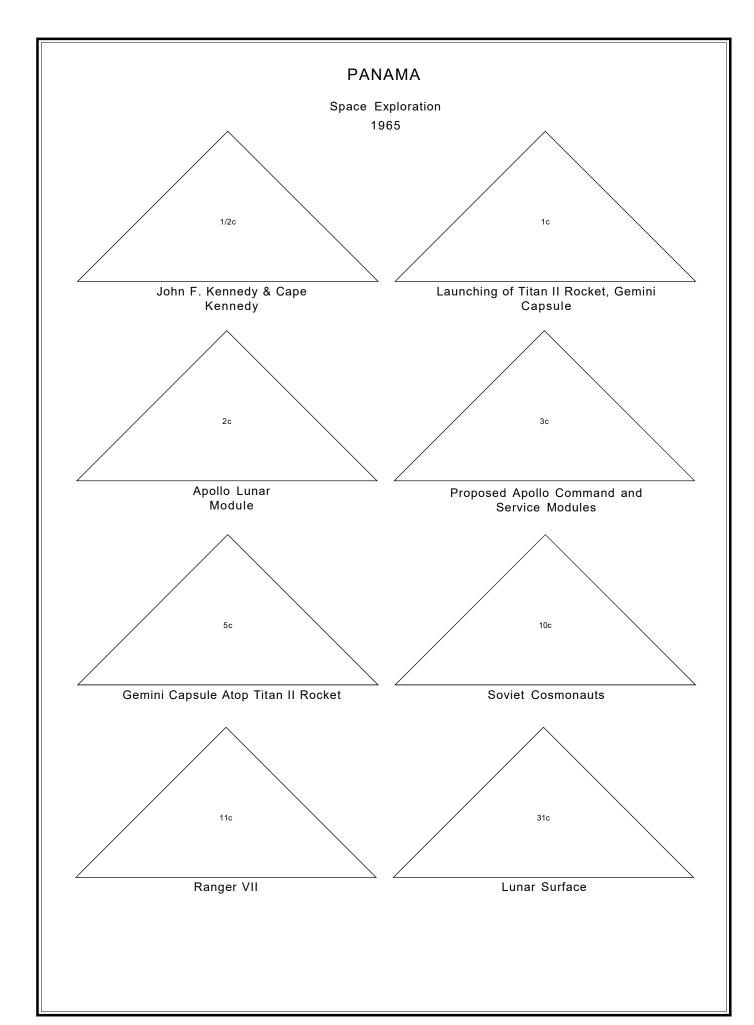

| PANAMA                            |  |
|-----------------------------------|--|
| Space Exploration Perforated 1965 |  |
| SOUVENIR SHEET OF 1               |  |
|                                   |  |
|                                   |  |
|                                   |  |

| PANAMA                             |  |
|------------------------------------|--|
| Space Exploration Imperforate 1965 |  |
|                                    |  |
| SOUVENIR SHEET OF 1                |  |
|                                    |  |
|                                    |  |