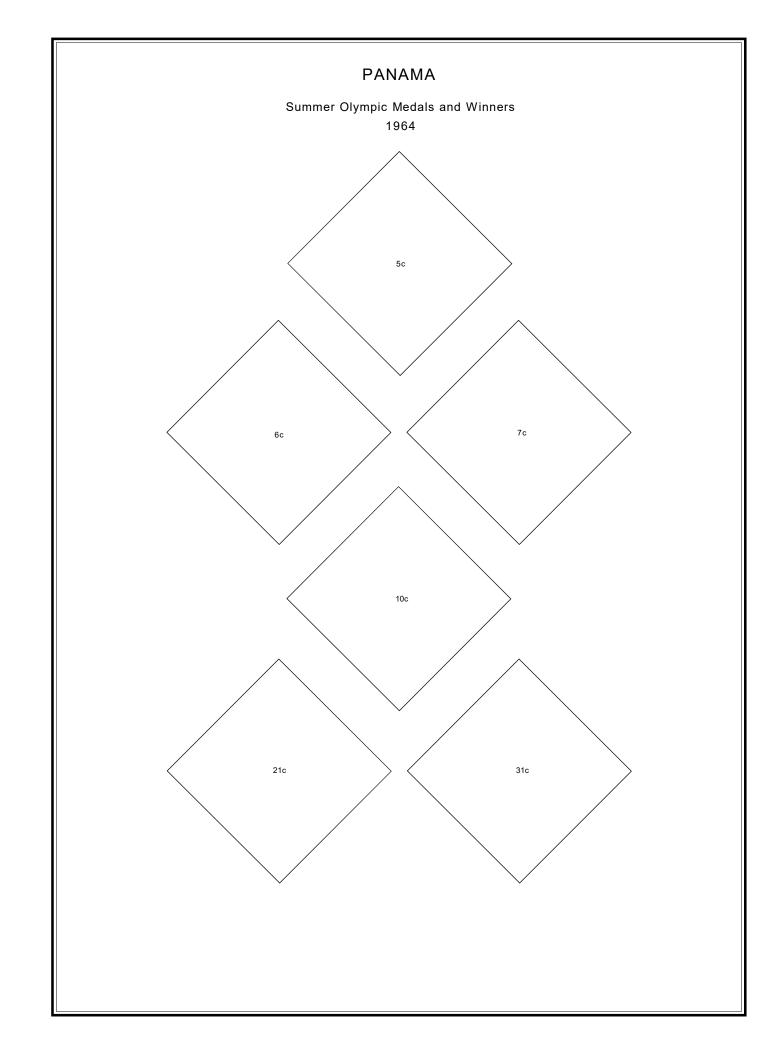

# **PANAMA** Summer Olympic Medals and Winners 1964 1/2c 1c 2c 4c

| Summer Olympic Medals and Winners Perforated 1964 |  |
|---------------------------------------------------|--|
|                                                   |  |
|                                                   |  |
| SOUVENIR SHEET OF 3                               |  |
|                                                   |  |
|                                                   |  |
|                                                   |  |
| Imperforate                                       |  |
|                                                   |  |
|                                                   |  |
|                                                   |  |
| SOUVENIR SHEET OF 3                               |  |
|                                                   |  |
|                                                   |  |