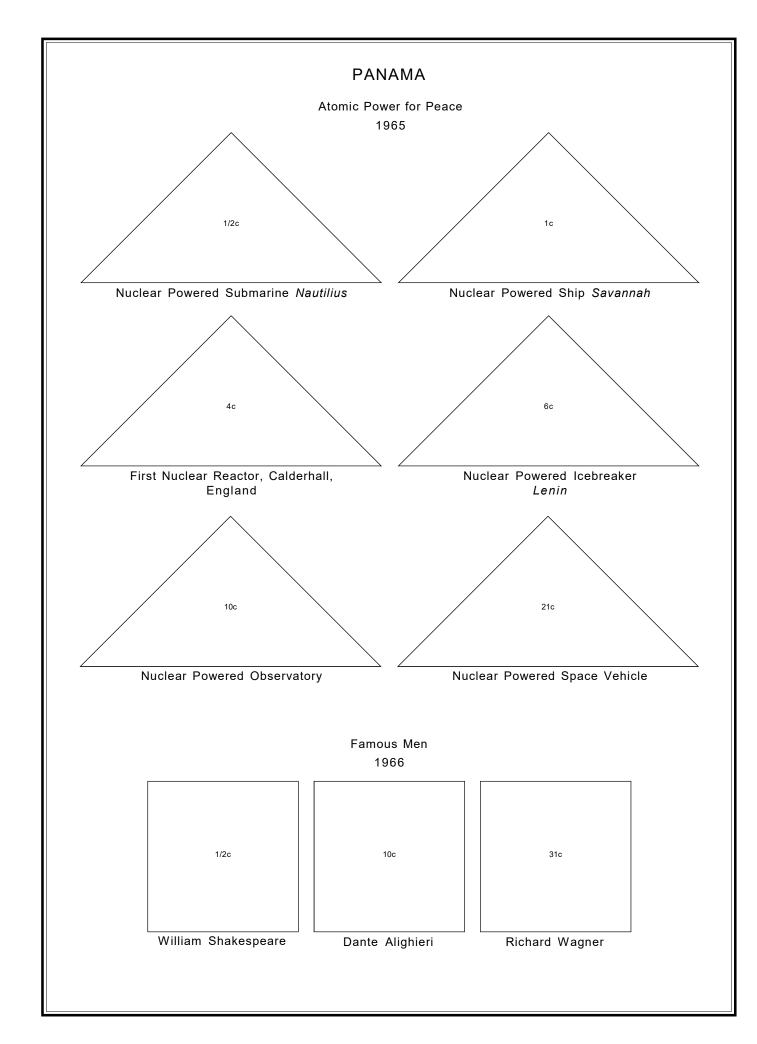

| PANAMA  Atomic Power for Peace  Perforated  1965 |                     |  |  |  |
|--------------------------------------------------|---------------------|--|--|--|
|                                                  |                     |  |  |  |
|                                                  |                     |  |  |  |
|                                                  | SOUVENIR SHEET OF 2 |  |  |  |
|                                                  |                     |  |  |  |
|                                                  |                     |  |  |  |
|                                                  |                     |  |  |  |
|                                                  |                     |  |  |  |

| PANAMA  Atomic Power for Peace  Imperforate  1965 |                     |  |  |  |
|---------------------------------------------------|---------------------|--|--|--|
|                                                   |                     |  |  |  |
|                                                   |                     |  |  |  |
|                                                   | SOUVENIR SHEET OF 2 |  |  |  |
|                                                   |                     |  |  |  |
|                                                   |                     |  |  |  |
|                                                   |                     |  |  |  |
|                                                   |                     |  |  |  |

### **PANAMA** John F. Kennedy Memorial Issue 1965 1/2c 10c + 5c 1c Kennedy & PT109 Kennedy & Space Kennedy & UN Emblem Capsule 21c + 10c 31c + 15c Kennedy & Kennedy & Rocket Winston Launch at Cape Kennedy Churchill Works by Famous Artists 1966 1/2c 10c 31c Elizabeth Tucher, La Belle Jardiniere, Madonna of the Rocky by Durer Grotto, by Da Vinci by Raphael