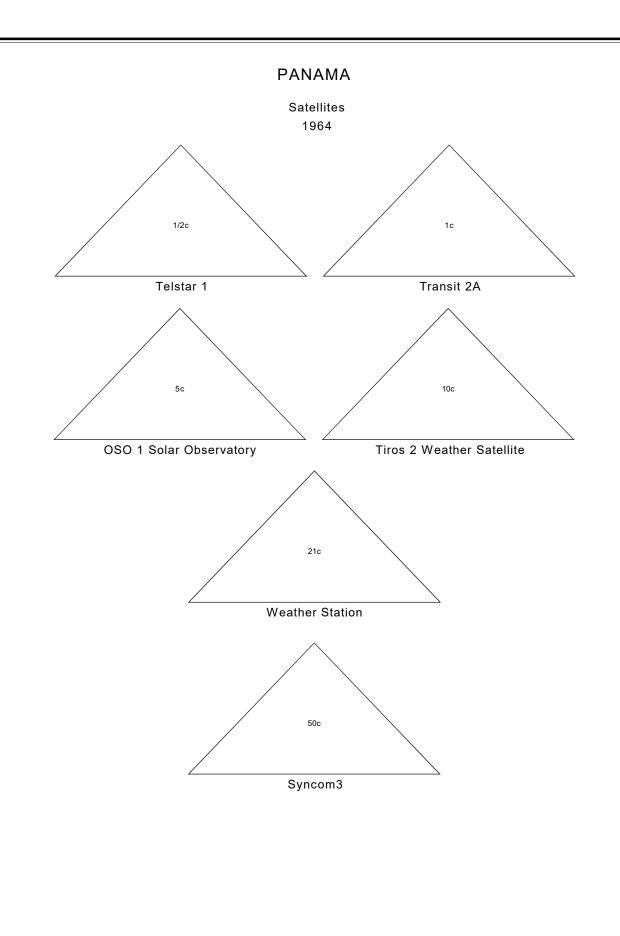

#### Imperforate

SOUVENIR SHEET OF 1

| PANAMA  Space Conquest  1964 |                                   |                        |                                 |  |
|------------------------------|-----------------------------------|------------------------|---------------------------------|--|
|                              | PERFORATED<br>SOUVENIR SHEET OF 1 |                        | IMPERFORATE SOUVENIR SHEET OF 1 |  |
|                              |                                   | Aquatic Sports<br>1964 |                                 |  |
|                              | 1/2c                              | 1c                     | 5c                              |  |
|                              | 21c                               | 100                    | 31c                             |  |
|                              |                                   |                        |                                 |  |