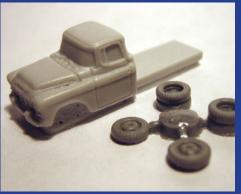

# **`55 Chevy Truck Chassis**

Based on JLM token.
Actual scale: 1/158

Wheels pictured are the actual kit wheels.