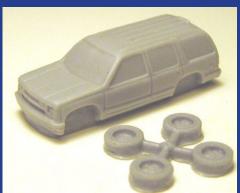

# **'97 Chevy Tahoe**

Based on JLM token. Actual scale: 1/168

Wheels pictured ar the actual kit wheels.