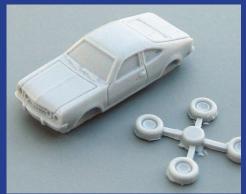

# **'94 Honda Accord 4-Dr**

Based on JLM token.
Actual scale: 1/155

Wheels pictured may not be the same as in kit.