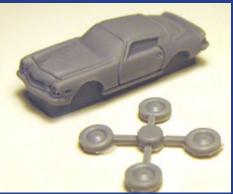

# **`77 Chevy** Camaro

Based on JLM token. Actual scale: 1/164

Wheels pictured may not be the same as in kit.