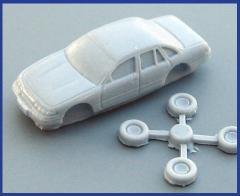

# **'97 Ford Crown Vic**

Based on JLM token. Actual scale: 1/174

Wheels pictured may not be the same as in kit.