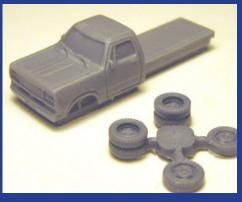

# **`79 Dodge**Truck Chassis

Based on JLM token. Actual scale: 1/162

Wheels pictured are the actual kit wheels.