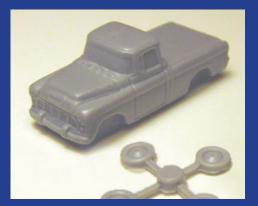

### `55 Chevy Cameo P/U

Based on JLM token. Actual scale: 1/158

Wheels pictured may not be the same as in kit.