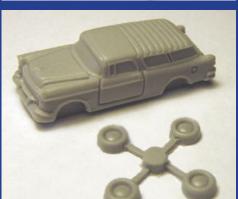

# **`55 Chevy Nomad**

Based on JLM token. Actual scale: 1/163

Wheels pictured may not be the same as in kit.