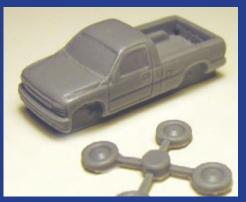

# **'00 Chevy** Silverado

Based on JLM token. Actual scale: 1/169

Wheels pictured may not be the same as in kit.