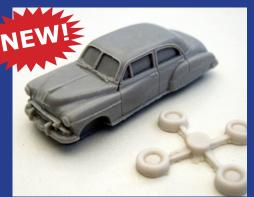

### **`50 Chevy 4-Door**

willmodels exclusive

Wheels pictured may not be the same as in kit.