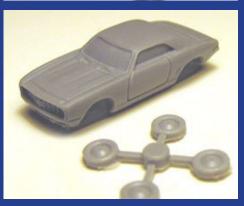

### **`69 Chevy** Camaro

Based on JLM token.

Wheels pictured may not be the same as in kit.