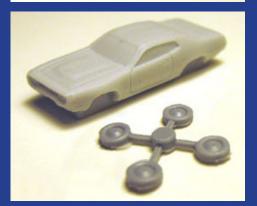

# **'71 Plymouth Roadrunner**

Based on JLM token. Actual scale: 1/174

Wheels pictured may not be the same as in kit.