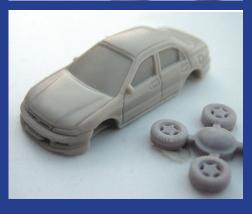

# **'94 Honda Accord 4-Dr**

Based on JLM token.
Actual scale: 1/155

Wheels pictured may not be the same as in kit.