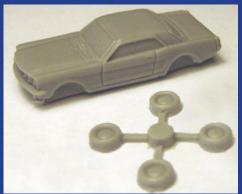

# **`65 Ford Mustang**

Based on JLM token.
Actual scale: 1/154

Wheels pictured may not be the same as in kit.