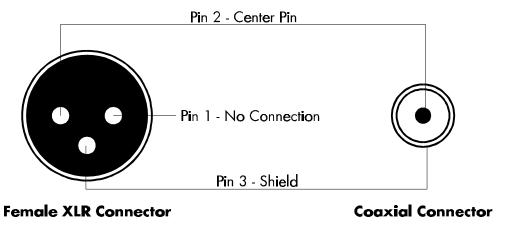

## Making an XLR to Coaxial Connector Converter

Several of the Z-Systems Audio Engineering products have only a BNC connector for input and output due to space limitations. These products, namely the z-link and the z-link+ are capable of supplying AES/EBU signal levels but in order to be interconnected with other AES/EBU gear, need to have a connector conversion. Figure 1 shows the pin-out for this converter. For instructions on how to change the actual signal levels coming out of the units please refer to Application Note L-002.

Figure 1: XLR to Coax and Coax to XLR conversion

phone: 352-371-0990 fax: 352-371-0093 email: <u>z-sys@z-sys.com</u> web: <u>http://www.z-sys.com</u>