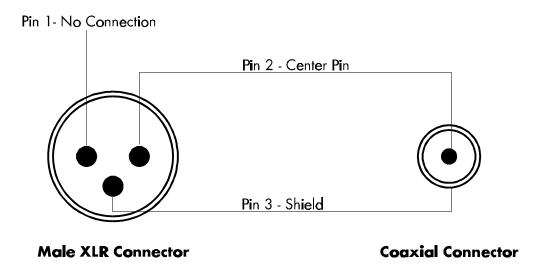

## Making an XLR to Coaxial Connector Converter

Several of the Z-Systems Audio Engineering products have only a BNC connector for input and output due to space limitations. These products, namely the z-link and the z-link+ are capable of supplying AES/EBU signal levels but in order to be interconnected with other AES/EBU gear, need to have a connector conversion. Figure 1 shows the pin-out for this converter. For instructions on how to change the actual signal levels coming out of the units please refer to Application Note L-002.

Figure 1: XLR to Coax and Coax to XLR conversion

phone: 352-371-0990 fax: 352-371-0093 email: <u>z-sys@z-sys.com</u> web: <u>http://www.z-sys.com</u>