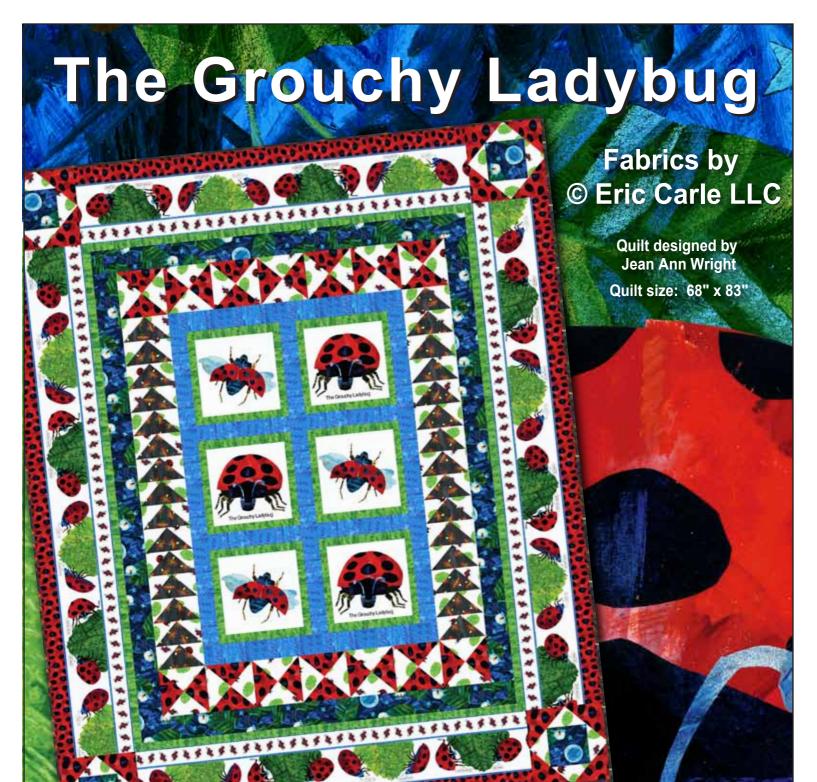

## The Grouchy Ladybug

Fabrics by © Eric Carle LLC

Fabrics shown are 15% of actual size. All fabrics used in quilt pattern

5379-M <sup>2</sup>/<sub>3</sub> yard

5380-M 2 yards

5381-B 7/8 yard

5383-R 7/8 yard