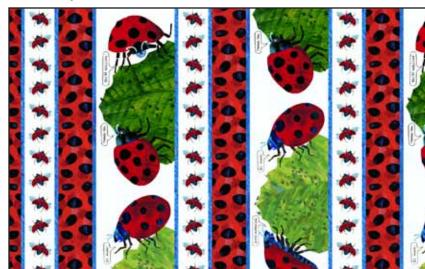

## The Grouchy Ladybug

Fabrics by © Eric Carle LLC

Fabrics shown are 15% of actual size. All fabrics used in quilt pattern

5379-M <sup>2</sup>/<sub>3</sub> yard

5380-M 2 yards

5381-B 7/8 yard

5383-R 7/8 yard